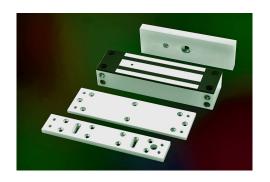

## 1200lbs Water Proof Electromagnetic Lock

ML-SS-1200GL (Monitored Version) Model

#### Description

1200lbs Water Proof EM locks were designed as such to be unaffected / of water under specified condition with its resisting the ingress fully sealed electronics incased with stainless steel. Suitable for outdoor application and harsh climate.