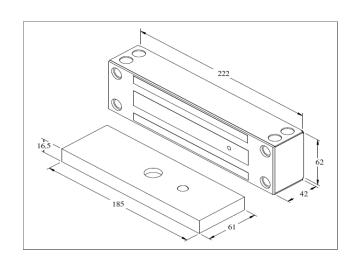

# **Features & Technical Specification**

| Models Features & Spec. | ML-SS-1200GL                      |
|-------------------------|-----------------------------------|
| Lock Status Monitoring  | Reed Switch                       |
| Holding Force           | Up to 1200lbs                     |
| Magnet Size             | 222 X 62 x 42 mm                  |
| Armature Size           | 185 X 61 X 16.5 mm                |
| Current Drain           | 420mA±10%/12Vdc / 210mA±10%/24Vdc |
| Temperature             | (-10 to 55)℃ (14 to 131)℉         |
| Housing                 | Stainless Steel Housing           |
| Weight                  | 5.26 Kg                           |