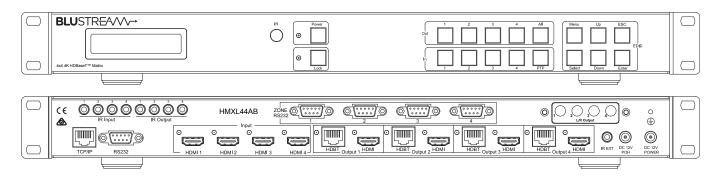

Advanced EDID Management

1U design for seamless 19" rack mount integration

Control via manual buttons, IR remote control (provided), RS-232 or TCP/IP

3rd Party drivers available for all major home control brands